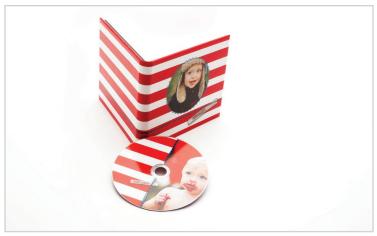

### **Custom DVD Cases and Printed DVDs**

Images delivered on DVDs are professionally packaged in a Custom DVD Case. Your image is printed on the face of the DVD with the highest quality printing in the industry.

- Handmade and wrapped in Textured Satin finish
- Holds one or two DVDs depending on case selected