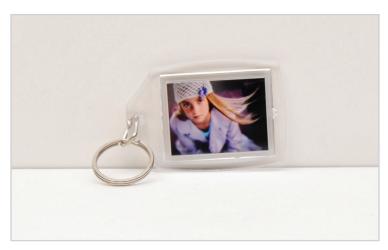

## Keychains

Treasure a special moment or special someone wherever you go. Keychains offer a fun, convenient way to display photographs.

• Sturdy acrylic casing sized at 1.75x2.5 with a metal ring