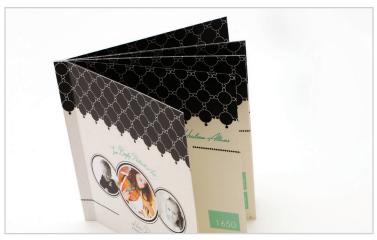

### **Accordion Books**

A playful alternative to the traditional book, Accordion Books display multiple photos so you can show off more than just one favorite.

- 4x8 in size
- Custom photo cover with a satin finish
- · Linen or Pearl press papers available

### **Accordion Minis**

Tiny in size with a snap-shut cover, Accordion Minis are great on-the-go, making it easy for you to show off your portraits to family and friends.

- Sizes include 3x3 and 2.5x3.5
- Linen or Pearl press papers available
- Choose from five art cloth covers or a custom cover option