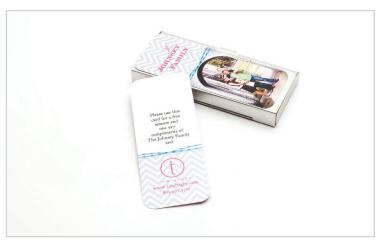

## **Bookmarks**

Order standard bookmarks or one-of-a-kind announcements!

- 2x7 and 2x8 in size
- Cover Stock, Linen, and Pearl press papers available