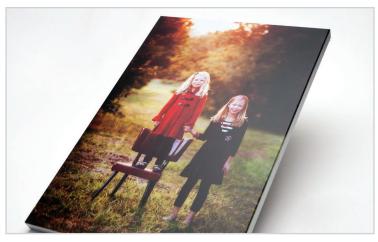

## **Gallery Wraps**

Gallery Wraps are printed on premium canvas and wrapped around a stretcher bar. With museum-like quality, you'll love your very own original masterpiece.

- Standard sizes offered from 8x10 up to 24x36
- Available in 1.5" and 2.5" depths
- Arrives ready to hang