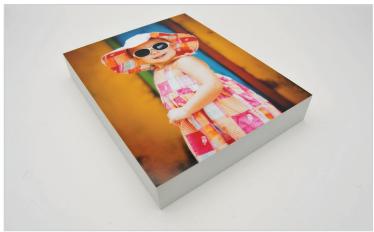

#### **Fine Art Metals**

We create Fine Art Metals by printing your image on the face of a brushed aluminum box, resulting in an edgy, stylish display.

- Sizes include 16x16, 16x23.5, 19.5x19.5, and 19.5x23.5
- Mount to the wall using brackets on the back of the aluminum box