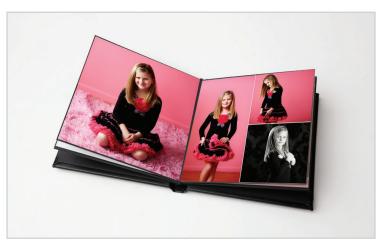

## **Assembled Albums**

Choose an album that will last a lifetime. Assembled Albums offer the timeless basics in options, like genuine black leather covers. Each page is professionally mounted with a small border framing each print.

- Sizes include 4x6, 5x5, 5x7, 8x8, 8x10, and 10x10
- E-Surface, Metallic, and True Black & White paper available
- Genuine black leather cover