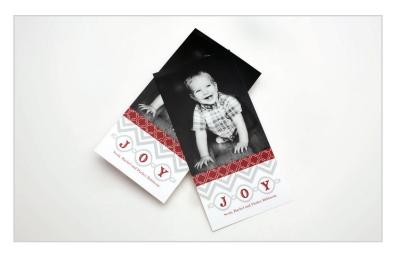

## **Photo Greeting Cards**

Holidays, special celebrations, senior announcements, wedding and other thank you's. Photo Greeting Cards personalized a message like nothing else can.

- Sized at 4x8
- E-Surface, Metallic, and True Black & White paper available