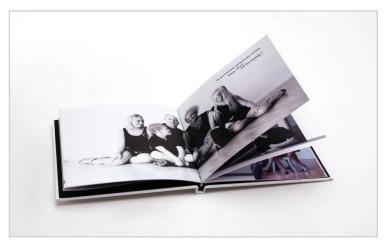

#### **Custom Cover Books**

Custom Cover Books are made with magazine style press papers and perfect bound at the spine. Wrap with one of our printed image cover options, and you have a custom-made coffee table book.

## **Assembled Albums**

Choose an album that will last a lifetime. Assembled Albums offer the timeless basics in options, like genuine black leather covers. Each page is professionally mounted with a small border framing each print.