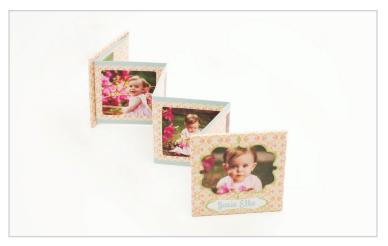

### **Accordion Minis**

Tiny in size with a snap-shut cover, Accordion Minis are great on-the-go, making it easy for you to show off your portraits to family and friends.

- Sizes include 3x3 and 2.5x3.5
- Linen or Pearl press papers available
- Choose from five art cloth covers or a custom cover option