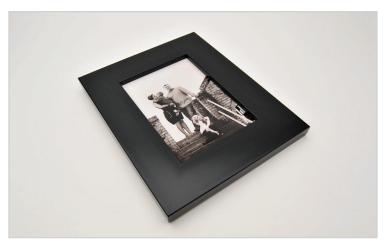

## **Gallery Mats**

Display your photos in luxurious gallery-quality mats. Your print is inserted into a custom cut, beveled mat and is available in black or white.

• Foam core finish on the back