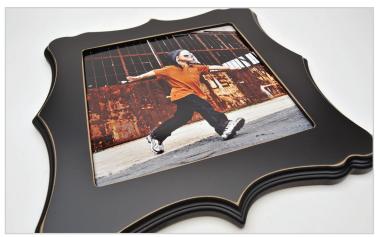

## **Luxe Frames**

Elevate your framed Prints to a class all their own. Our chic, stylish Luxe Frames let you have your print and frame it too.

- Sizes include 8x10 and 10x10
- Choose from four shapes, including Orante, Bombay, Tuscan, and Hampton
- Five color options available white, black, espresso, baby blue, and pink