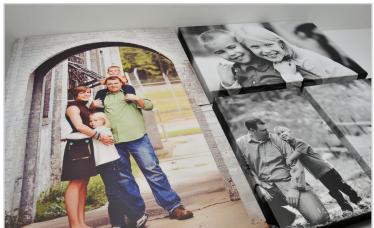

## **Gallery Wraps**

Gallery Wraps are printed on premium canvas and wrapped around a stretcher bar. With museum-like quality, you'll love your very own original masterpiece.

- Standard sizes offered from 8x10 up to 24x36
- Available in 1.5" and 2.5" depths
- Arrives ready to hang

## **Gallery Wrap Collections**

Creating a wall gallery for your home is simple with our Gallery Wrap Collections.

- Available in five collections
- Designed for wall spaces 20x20 to 45x24 with a 1 inch space between canvases
- Printed on canvas substrate and wrapped around 1.5 inch thick stretcher frame