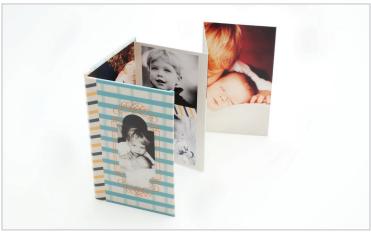

### **Accordion Books**

A playful alternative to the traditional book, Accordion Books display multiple photos so you can show off more than just one favorite.

- 4x8 in size
- Custom photo cover with a satin finish
- · Linen or Pearl press papers available