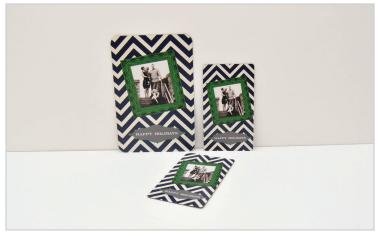

## **Photo Greeting Cards**

Holidays, special celebrations, senior announcements, wedding and other thank you's. Photo Greeting Cards personalized a message like nothing else can.

- Sized at 4x8
- E-Surface, Metallic, and True Black & White paper available