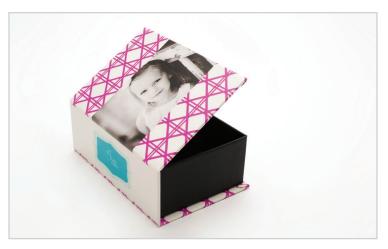

## **Custom Image Boxes**

Store proofs and prints in a handcrafted Custom Image Box.

- Handmade and wrapped in Textured Satin finish
- Holds 50, 100, 200, 400, or 800 proofs depending on box selected