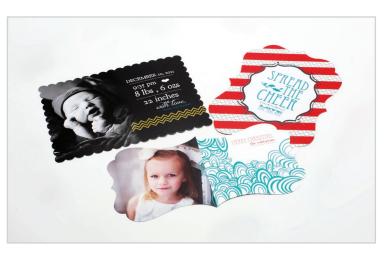

#### **Luxe Cards**

Our high end Luxe Cards are a must-have for holiday cards, invites, announcements, and more. Printed on premium press papers and die-cut into stylish shapes, they add an element of elegance to your cards.

- Sizes include 3x3 ornate, 3x3 leaf, 4x8 ornate, 5x5 ornate, 5x5 circle, 5x5 scalloped circle, 5x5 scalloped square, 5x7 ornate, 5x7 scalloped rectangle, 5x5 and 5x7 folded
- Cover Stock, Linen, and Pearl press papers available