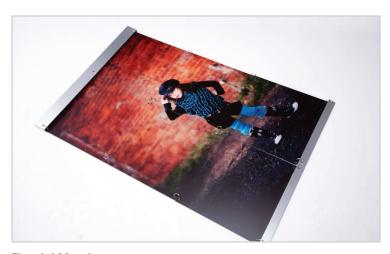

#### **Fine Art Metals**

We create Fine Art Metals by printing your image on the face of a brushed aluminum box, resulting in an edgy, stylish display.

- Sizes include 16x16, 16x23.5, 19.5x19.5, and 19.5x23.5
- Mount to the wall using brackets on the back of the aluminum box