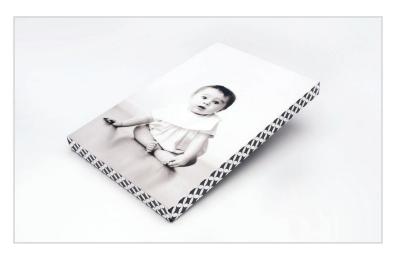

#### **Standouts**

Lure the eye in with an image that stands out. Prints are mounted on 1.5 inch thick, lightweight foam board edged in black or white trim.

- Sizes include 8x8 to 20x30
- E-Surface, Metallic, and True Black & White paper available
- Protective lustre coating option