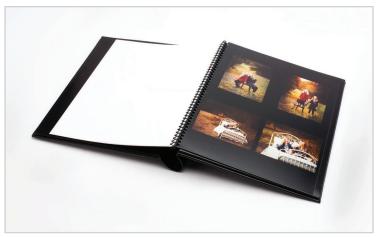

## **Assembled Albums**

Choose an album that will last a lifetime. Assembled Albums offer the timeless basics in options, like genuine black leather covers. Each page is professionally mounted with a small border framing each print.

- Sizes include 4x6, 5x5, 5x7, 8x8, 8x10, and 10x10
- E-Surface, Metallic, and True Black & White paper available
- Genuine black leather cover