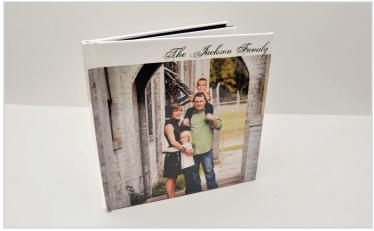

#### **Custom Cover Books**

Custom Cover Books are made with magazine style press papers and perfect bound at the spine. Wrap with one of our printed image cover options, and you have a custom-made coffee table book.

- Available in five sizes
- Text Stock, Pearl, Semi-Gloss, and Linen press paper available
- Custom Gloss, Matte, or Textured Satin cover