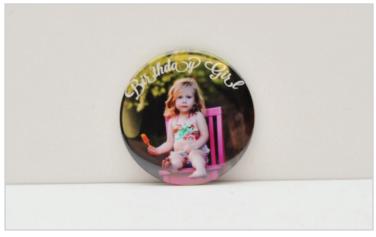

#### **Photo Buttons**

A hot ticket item for team sessions or political and charitable campaigns, Photo Buttons offer a simple way to show support.

- E-Surface, Metallic, and True Black & White paper available
- 3.5 inch diameter
- Metal back with durable pin