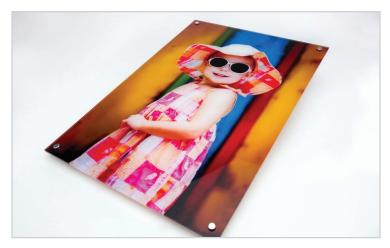

## **Fine Art Acrylics**

Create a bold statement with Fine Art Acrylics. Printed directly on acrylic substrate, your images pop with vibrant color and crisp detail.

- Sizes include 16x16, 16x23.5, 19.5x19.5, and 19.5x23.5
- Mount to the wall using stainless standoffs included in the order