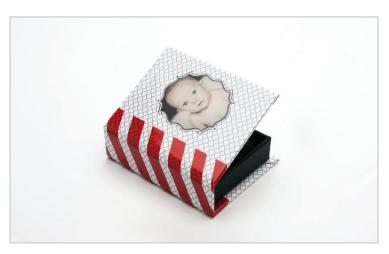

#### **Custom Wallet Boxes**

Custom Wallet Boxes are a stylish way to store and carry wallet prints.

- Single box (holds 50 wallets) or double box (holds 100 wallets) available
- Handmade and wrapped in Textured Satin finish