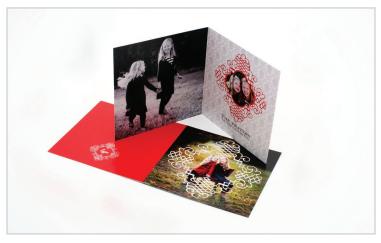

### **Folded Cards**

Send out personalized greeting cards and announcements for special occasions.

- Available in six sizes
- Cover Stock, Linen, and Pearl press paper available

#### Flat Cards

The beauty of Flat Cards is that they're printed on premium press paper and can be used in a variety of ways, from holiday cards to announcements.

- Available in five sizes
- Cover Stock, Linen, and Pearl press paper available