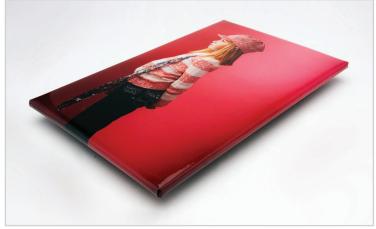

## **Print Wraps**

Create a gallery look inside your home. Print Wraps are printed on photographic paper and laminated with a mounting block on the back, extending the hanging away from the wall.

- Sizes include 8x8, 8x10, 8x12, 10x10, 12x12, 11x14, 10x20, 16x16, 16x20, and 16x24
- E-Surface and Metallic papers available with gloss or matte lamination